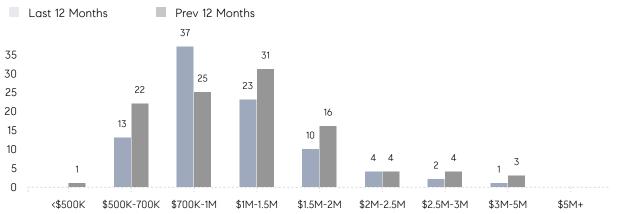

| 102%        |          |
|                | AVERAGE SOLD PRICE | \$1,153,625 | \$1,210,148 | -5%      |
|                | # OF CONTRACTS     | 3           | 7           | -57%     |
|                | NEW LISTINGS       | 2           | 17          | -88%     |
| Condo/Co-op/TH | AVERAGE DOM        | -           | 3           | -        |
|                | % OF ASKING PRICE  | -           | 102%        |          |
|                | AVERAGE SOLD PRICE | -           | \$950,000   | -        |
|                | # OF CONTRACTS     | 0           | 0           | 0%       |
|                | NEW LISTINGS       | 0           | 0           | 0%       |
|                |                    |             |             |          |

## Ho-Ho-Kus

AUGUST 2022

#### Monthly Inventory





### Contracts By Price Range



#### Listings By Price Range

COMPASS

 $\sim$   $\sim$   $\sim$   $\sim$   $\sim$ / / / / / / / //// | | | | | / ------

Compass makes no representations or warranties, express or implied, with respect to future market conditions or prices of residential product at the time the subject property or any competitive property is complete and ready for occupancy or with respect to any report, study, finding, recommendation or other information provided by Compass herein. Moreover, no warranty, express or implied, is made or should be assumed regarding the accuracy, adequacy, completeness, legality, reliability, merchantability or fitness for a particular purpose of any information, in part or whole, contained herein. All material is presented with the understa