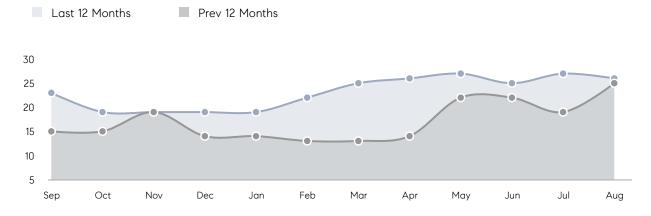

%         | 102%        |          |
|                | AVERAGE SOLD PRICE | \$1,153,625 | \$1,210,148 | -5%      |
|                | # OF CONTRACTS     | 3           | 7           | -57%     |
|                | NEW LISTINGS       | 2           | 17          | -88%     |
| Condo/Co-op/TH | AVERAGE DOM        | -           | 3           | -        |
|                | % OF ASKING PRICE  | -           | 102%        |          |
|                | AVERAGE SOLD PRICE | -           | \$950,000   | -        |
|                | # OF CONTRACTS     | 0           | 0           | 0%       |
|                | NEW LISTINGS       | 0           | 0           | 0%       |
|                |                    |             |             |          |

## Ho-Ho-Kus

AUGUST 2022

#### Monthly Inventory





### Contracts By Price Range



#### Listings By Price Range

COMPASS

 $\sim$   $\sim$   $\sim$   $\sim$   $\sim$ / / / / / / / //// | | | | | / ------

Compass makes no representations or warranties, express or implied, with respect to future market conditions or prices of residential product at the time the subject property or any competitive property is complete and ready for occupancy or with respect to any report, study, finding, recommendation or other information provided by Compass herein. Moreover, no warranty, express or implied, is made or should be assumed regarding the accuracy, adequacy, completeness, legality, reliability, merchantability or fitness for a particular purpose of any information, in part or whole, contained herein. All material is presented with the unders